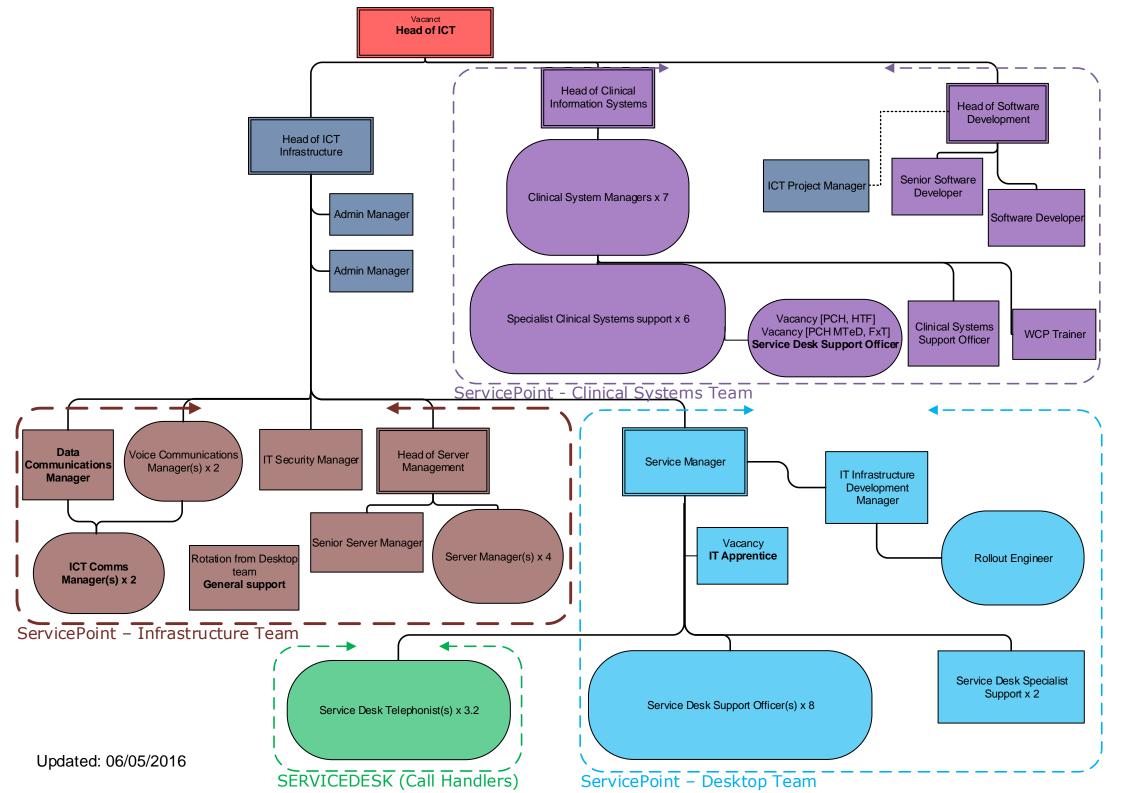

## You asked:

Organisation Structure for the following areas:

- **Estates** Attachment 1
- Facilities Attachment 2
- **Finance** Attachment 3
- **Legal** We do not have a structure for legal services.
- **Procurement** Attachment 4
- **IT** Attachment 5
- Operational Management Attachment 6