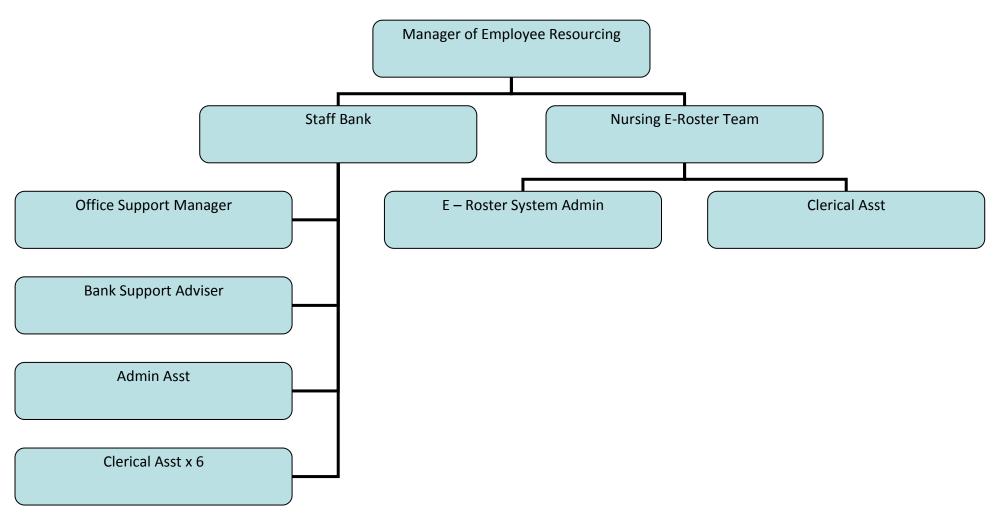

# **High Level Organisation Structure**



#### <u>Operational HR Structure – Business Partner Teams</u>



# **Occupational Health Structure**



#### **Corporate Workforce Support Structure**



#### <u>Corporate Workforce Support Structure – Overview</u>



# **Workforce Information & Compliance Support Structure**



# **Medical Engagement & Staffing Structure**



# **Resourcing Staffing Structure**



#### **Corporate OD Support Structure**



#### **Learning & Development Structure**



The CTSF Band 4 post is the subject of Temporary Funding

# **Equalities & Welsh Language Support Structure**