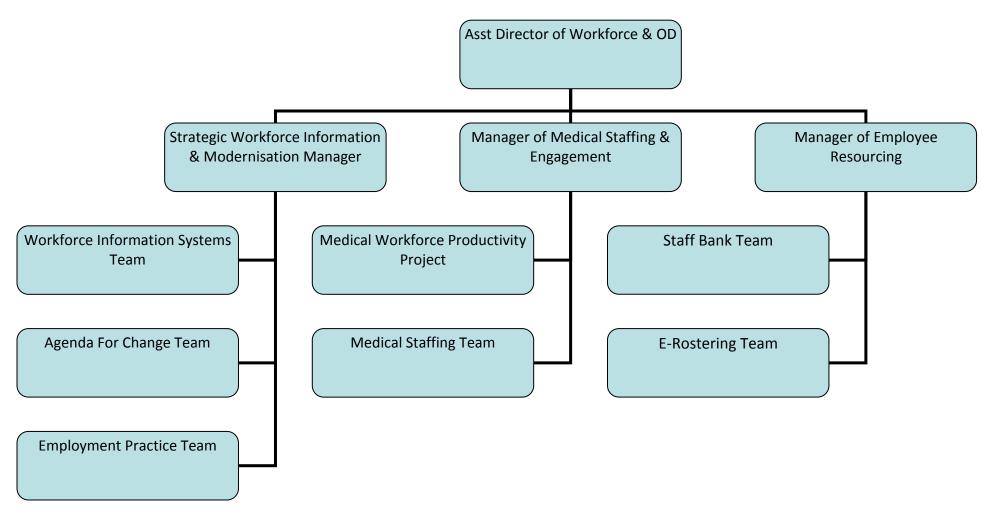

#### **Corporate Workforce Support Structure**

#### <u>Corporate Workforce Support Structure – Overview</u>