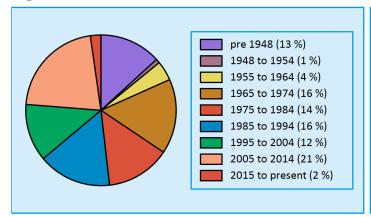

### NHS ESTATE DASHBOARD REPORT 2020/2021

### **ALL-WALES NHS ESTATE PERFORMANCE**

# Partneriaeth Cydwasanaethau Gwasanaethau Gwasanaethau Gwasanaethau Ystadau Arbengol Shared Services Partnership Specialist Estates Services

### Age Profile of the Estate - 2020/2021

### **Net Energy Consumption**





#### **National Key Performance Indicators**

Percentage of the estate which is of reasonable standard and therefore falls within Estatecode category 'B'/'F' or above:

| Willim Estatesode category 57 For above.             |         |         |         |         |         |         |         |  |
|------------------------------------------------------|---------|---------|---------|---------|---------|---------|---------|--|
|                                                      | 2014/15 | 2015/16 | 2016/17 | 2017/18 | 2018/19 | 2019/20 | 2020/21 |  |
| Physical condition (%)                               | 79      | 80      | 80      | 81      | 78      | 80      | 81      |  |
| Statutory and safety compliance (including fire) (%) | 85      | 86      | 86      | 87      | 87      |