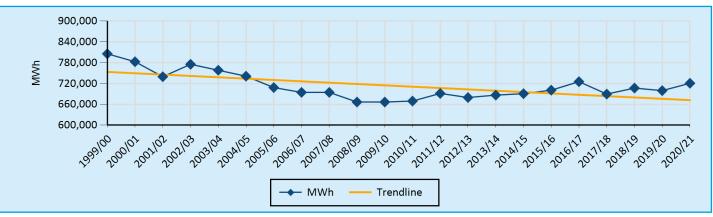

### NHS ESTATE DASHBOARD REPORT 2020/2021

### **ALL-WALES NHS ESTATE PERFORMANCE**

# Partneriaeth Cydwasanaethau Gwasanaethau Gwasanaethau Gwasanaethau Ystadau Arbengol Shared Services Partnership Specialist Estates Services

### Age Profile of the Estate - 2020/2021

### **Net Energy Consumption**





#### **National Key Performance Indicators**

Percentage of the estate which is of reasonable standard and therefore falls within Estatecode category 'B'/'F' or above:

| Willim Estatesode category 57 For above.             |         |         |         |         |         |         |         |  |
|------------------------------------------------------|---------|---------|---------|---------|---------|---------|---------|--|
|                                                      | 2014/15 | 2015/16 | 2016/17 | 2017/18 | 2018/19 | 2019/20 | 2020/21 |  |
| Physical condition (%)                               | 79      | 80      | 80      | 81      | 78      | 80      | 81      |  |
| Statutory and safety compliance (including fire) (%) | 85      | 86      | 86      | 87      | 87      | 85