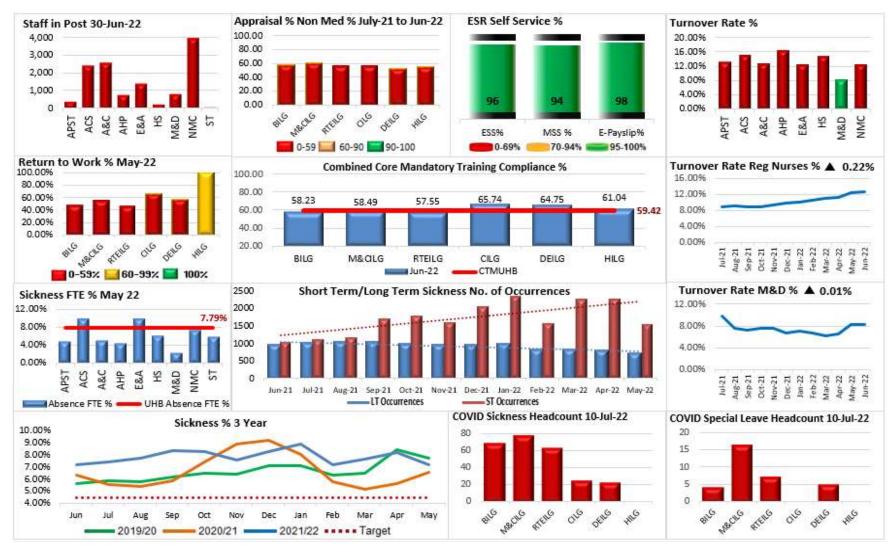

#### **Topic:** Medical and Dental FTE

**Narrative:** The FTE has gradually reduced over the last few months – this reduction is as a result of the Single Lead Employer transition for trainees. This means trainees have a single employer throughout their training scheme, reducing the levels of change and bureaucracy and improving their working experience. With the exception of a small number of individuals (namely those on maternity leave), CTM has fully transitioned to the Single Lead Employer scheme for trainees.

#### **Topic:** Sickness levels

**Narrative:** There has been a reduction in sickness levels in May. Hopefully, this reflects a dip in Covid levels, although close monitoring is required given the increased rates across CTM's communities.

#### **Topic:** Job Planning progress

**Narrative**: The number of signed off job plans is steadily increasing. This is as a result of consistent efforts to promote job planning through training and support from Medical Workforce, along with HR teams highlighting rates at ILG Senior Team meetings. Future actions include the rollout out of the job planning standard operating procedure/guidance, local engagement and training, communication from the Medical Director's office, support from the eSystems team, and continued input to the senior ILG leadership groups via the Heads of Workforce and OD.

### 2.2 Areas for Improvement

**Issue**: Nursing and Midwifery staffing levels

**Narrative**: Staffing levels for this group have decreased over a number of months. Retirements accounted for 44% of the nursing and midwifery leavers during the period of decline. This is followed by work life balance (15%), relocation (15%) then promotion (7%). The current Overseas Nurse Recruitment Project is scheduled to bring in 97 band 5 nurses this year, and student streamlining allocations are going through pre-employment checks ready for target start dates in September/October 2022. Monitoring staffing levels will also form part of the Nursing Productivity Group's agenda.