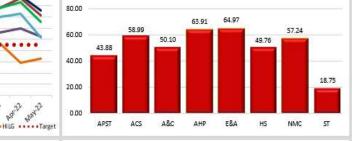

% Appraisal Reviews Completed by Staff Group (Non 100.00 Medical Staff)

Jul-21 Aug-21 Sep-21 Oct-21 Nov-21 Der-21 Jan-22 Feb-22 Mar-22 Apr-22 May-22 Jun-22

3,300.00

All Sickness %

COVID Sickness %

8.99%

2.19%