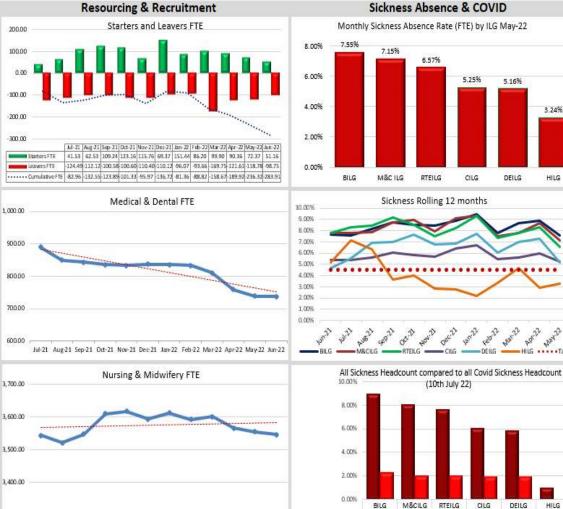

#### **Topic:** Medical and Dental FTE

**Narrative:** The FTE has gradually reduced over the last few months – this reduction is as a result of the Single Lead Employer transition for trainees. This means trainees have a single employer throughout their training scheme, reducing the levels of change and bureaucracy and improving their working experience. With the exception of a small number of individuals (namely those on maternity leave), CTM has fully transitioned to the Single Lead Employer scheme for trainees.

#### **Topic:** Sickness levels

**Narrative:** There has been a reduction in sickness levels in May. Hopefully, this reflects a dip in Covid levels, although close monitoring is required given the increased rates across CTM's communities.

### 2.2 Areas for Improvement

**Issue**: Nursing and Midwifery staffing levels

**Narrative**: Staffing levels for this group have decreased over a number of months. Retirements accounted for 44% of the nursing and midwifery leavers during the period of decline. This is followed by work life balance (15%), relocation (15%) then promotion (7%). The current Overseas Nurse Recruitment Project is scheduled to bring in 97 band 5 nurses this year, and student streamlining allocations are going through pre-employment checks ready for target start dates in September/October 2022. Monitoring staffing levels will also form part of the Nursing Productivity Group's agenda.

#### **Issue**: Recruitment performance

**Planned Intervention**: As part of the Recruitment Modernisation programme, NWSSP Recruitment Services are now able to progress work around changing the internal fast track process for internal to organisation and internal to NHS Wales moves. The Occupational Health preemployment process changes as of 4 July, which introduced an extended self-declaration process which will reduce the number of clearances that need to be submitted to the Occupational Health team. Future steps include changes to re-usability of ID checks, plus changes to qualification checks, reference checks, and the removal of the unconditional offer letter. Moving to a single offer letter will allow managers to agree a target start date with the appointee and reduce any time spent waiting for notice periods.