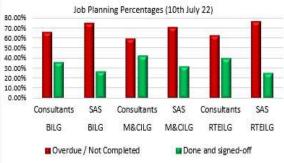

#### **Topic:** Job Planning progress

**Narrative**: The number of signed off job plans is steadily increasing. This is as a result of consistent efforts to promote job planning through training and support from Medical Workforce, along with HR teams highlighting rates at ILG Senior Team meetings. Future actions include the rollout out of the job planning standard operating procedure/guidance, local engagement and training, communication from the Medical Director's office, support from the eSystems team, and continued input to the senior ILG leadership groups via the Heads of Workforce and OD.