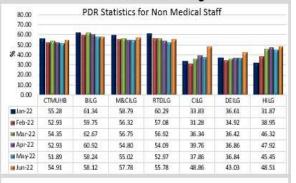

% Appraisal Reviews Completed by Staff Group (Non 100.00 Medical Staff)

Jul-21 Aug-21 Sep-21 Oct-21 Nov-21 Der-21 Jan-22 Feb-22 Mar-22 Apr-22 May-22 Jun-22

3,300.00

All Sickness %

COVID Sickness %

8.99%

2.19%