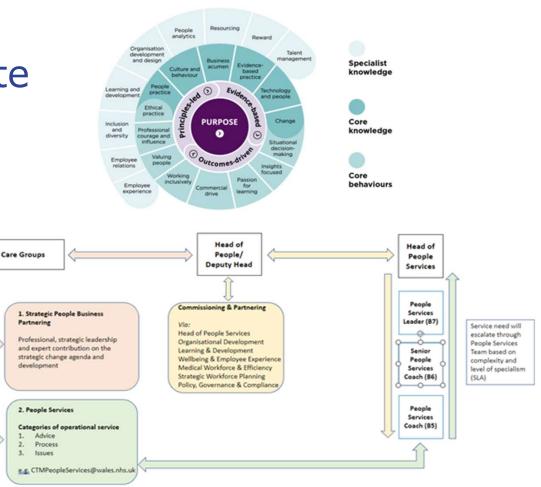

## Impact on us as a Directorate

- People Directorate one team, focusing on what our people need
- People Services Team emerging commissioning model to support Care Groups differently
- New roles Head of People / Head of People Services / People Service Coaches
- Evidenced based using CIPD (Chartered Institute of Personnel & Development) Framework

## Our ambitions

- Professional value adding services
- Work focused on **solving** business challenges
- Flexible and **agile** allocation of professional input
- Collaboration across teams
- Evidenced based
- Data driven
- Line manager **coaches**, not handholding
- People focused employee engagement
- Work is commissioned
- Processes, behaviours and skills
- Curious for improvement and new ways of working
- Coach and **Relationship** builders