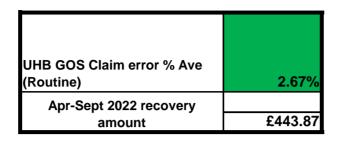

## <u>GOS</u>

|               | Health Board |           |           |
|---------------|--------------|-----------|-----------|
|               | 2020/2021    | 2021/2022 | 2022/2023 |
| Number of     |              |           |           |
| practices     | N/a          | 0         | 4         |
| visited       |              |           |           |
| Average claim | N/a          | 0.00%     | 2.67%     |
| error rate    | IN/a         | 0.0076    | 2.07 /6   |
| Recovery      | N/a          | £0.00     | £443.87   |
| amount        | IN/a         | 20.00     | 2443.07   |

|               | Health Board - ROUTINE |           |           |
|---------------|------------------------|-----------|-----------|
|               | 2020/2021              | 2021/2022 | 2022/2023 |
| Number of     |                        |           |           |
| practices     | N/a                    | 0         | 4         |
| visited       |                        |           |           |
| Average claim | N/a                    | 0.00%     | 2.67%     |
| error rate    | IN/a                   | 0.0076    | 2.07 /0   |
| Recovery      | N/a                    | £0.00     | £443.87   |
| amount        | IN/a                   | 20.00     | 2443.07   |