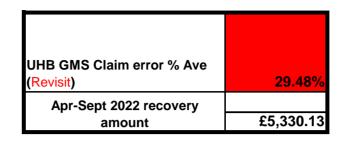

## <u>GMS</u>

|                             | Health Board |            |           |
|-----------------------------|--------------|------------|-----------|
|                             | 2020/2021    | 2021/2022  | 2022/2023 |
| Number of practices visited | 18           | 27         | 1         |
| Average claim error rate    | 13.66%       | 6.32%      | 29.48%    |
| Recovery amount             | £25,938.12   | £33,477.99 | £5,330.13 |

|               | Health Board - REVISIT |                               |           |  |
|---------------|------------------------|-------------------------------|-----------|--|
|               | 2020/2021              | 2020/2021 2021/2022 2022/2023 |           |  |
| Number of     |                        |                               |           |  |
| practices     | 5                      | 6                             | 1         |  |
| visited       |                        |                               |           |  |
| Average claim | 33.50%                 | 11.76%                        | 29.48%    |  |
| error rate    | 00.0070                | 11.7070                       | 20.4070   |  |
| Recovery      | £18,728.05             | £21,990.10                    | £5,330.13 |  |
| amount        | 210,720.00             | 221,990.10                    | 20,000.10 |  |